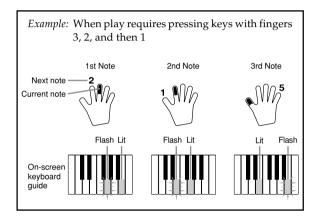

### Note Pitch

The key you should press lights on the on-screen keyboard guide, while the actual pitch of the note appears in the display's staff notation area. The fingers you should use to play the notes are also shown on the display.

### Note Length

The key stays lit on the on-screen keyboard guide for as long as the note should be sustained. The staff notation and fingerings also remain on the display for the length of the note.

#### **Next Note**

An on-screen keyboard guide key flashes to indicate the next note to be played, while a number appears on the display near the finger you should use to play the next note.

#### Series of Same Pitch Notes

The on-screen keyboard guide key turns off momentarily between the notes, and lights again for each successive note. The staff notation and fingerings also turn off and back on again.